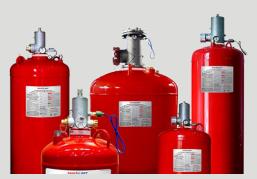

#### **SUPPRESSION**

Created in 2013, Hochiki's Fire Suppression systems include condensed aerosol and kitchen systems as well as high-sensitivity air sampling smoke detection and clean agent fire suppression.