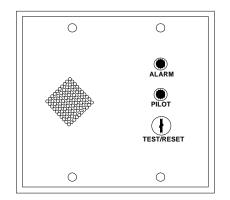

## MS-KA/P/R

Functions:

Remote Alarm LED (red) Pilot LED (green) Key-Operated Test/Reset Switch

For Use with:

DH-98-I, DH-98-P DH-98-HVI, DH-98-HVP

#### MS-KA/R

Functions:

Remote Alarm LED (red) Key-Operated Test/Reset Switch

For Use with:

DH-98-I, DH-98-P DH-98-HVI, DH-98-HVP DH-98-AR, DH-99-AR

#### MS-RH/KA/P/R

Functions:

Remote Alarm Horn Remote Alarm LED (red) Pilot LED (green)

Key-Operated Test/Reset

Switch

For Use with:

DH-98-I, DH-98-P DH-98-HVI, DH-98-HVP