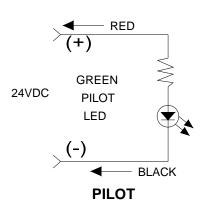

LED (red) Push-button Test/Reset Switch

For Use with:

DH-98-I, DH-98-P DH-98-HVI, DH-98-HVP DH-98-AR, DH-99-AR



#### MS-RA/P

Functions:

Remote Alarm LED (red) Pilot LED (green)

For Use with:

DH-98-I, DH-98-P DH-98-HVI, DH-98-HVP



#### MS-RA/P/R

Functions:

Remote Alarm LED (red)
Pilot LED (green)
Push-button Test/Reset
Switch

For Use with:

DH-98-I, DH-98-P

DH-98-HVI, DH-98-HVP

**Hochiki America Corporation** 

7051 Village Drive, Suite 100 Buena Park, CA 90621-2268 Phone: 714/522-2246 Fax: 714/522-2268

Technical Support: 800/845-6692 or technical Support@hochiki.com







#### MS-RH/KA/P/R

Functions:

Remote Alarm Horn Remote Alarm LED (red) Pilot LED (green)

Key-Operated Test/Reset

Switch

For Use with:

DH-98-I, DH-98-P DH-98-HVI, DH-98-HVP

### **WIRING DIAGRAM**







### **TEST/RESET**

| PRODUCT SPECIFICATIONS |                         |                       |                                  |                                   |      |                |                |
|------------------------|-------------------------|-----------------------|----------------------------------|-----------------------------------|------|----------------|----------------|
|                        | PILOT<br>LED<br>(GREEN) | ALARM<br>LED<br>(RED) | PUSH<br>BUTTON<br>TEST/<br>RESET | KEY<br>OPERATED<br>TEST/<br>RESET | HORN | SINGLE<br>GANG | DOUBLE<br>GANG |
| MODEL#                 |                         |                       |                                  |                                   |      |                |                |
| MS-RA