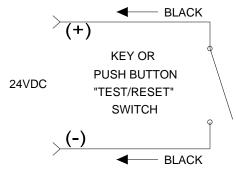

### **WIRING DIAGRAM**

### **TEST/RESET**

| PRODUCT SPECIFICATIONS |                         |                       |                                  |                                   |      |                |                |
|------------------------|-------------------------|-----------------------|----------------------------------|-----------------------------------|------|----------------|----------------|
|                        | PILOT<br>LED<br>(GREEN) | ALARM<br>LED<br>(RED) | PUSH<br>BUTTON<br>TEST/<br>RESET | KEY<br>OPERATED<br>TEST/<br>RESET | HORN | SINGLE<br>GANG | DOUBLE<br>GANG |
| MODEL#                 |                         |                       |                                  |                                   |      |                |                |
| MS-RA                  |                         | •                     |                                  |                                   |      | •              |                |
| MS-RA/P                |                         | •                     |                                  |                                   |      | •              |                |
| MS-RA/R                |                         | •                     | •                                |                                   |      | •              |                |
| MS-RA/P/R              | •                       | •                     | •                                |                                   |      | •              |                |
| MS-KA/R                |                         | •                     |                                  | •                                 |      | •              |                |
| MS-KA/P/R              | •                       | •                     |                                  | •                                 |      | •              |                |
| MS-RH/KA/P/R           | •                       | •                     |                                  | •                                 |      |                | •              |