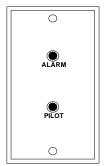

#### MS-RA/P

Functions:

Remote Alarm LED (red) Pilot LED (green)

For Use with:

DH-98-I, DH-98-P DH-98-HVI, DH-98-HVP

#### MS-RA/P/R

Functions:

Remote Alarm LED (red)
Pilot LED (green)
Push-button Test/Reset
Switch

For Use with:

DH-98-I, DH-98-P

DH-98-HVI, DH-98-HVP

**Hochiki America Corporation** 

7051 Village Drive, Suite 100 Buena Park, CA 90621-2268 Phone: 714/522-2246 Fax: 714/522-2268