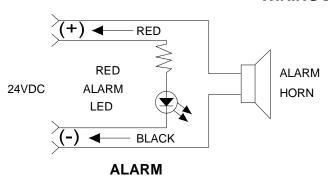

m LED (red) Push-button Test/Reset Switch

For Use with:

DH-98-I, DH-98-P DH-98-HVI, DH-98-HVP DH-98-AR, DH-99-AR



#### MS-RA/P

Functions:

Remote Alarm LED (red) Pilot LED (green)

For Use with:

DH-98-I, DH-98-P DH-98-HVI, DH-98-HVP



#### MS-RA/P/R

Functions:

Remote Alarm LED (red)
Pilot LED (green)
Push-button Test/Reset
Switch

For Use with:

DH-98-I, DH-98-P

DH-98-HVI, DH-98-HVP

**Hochiki America Corporation** 

7051 Village Drive, Suite 100 Buena Park, CA 90621-2268 Phone: 714/522-2246 Fax: 714/522-2268

Technical Support: 800/845-6692 or technical Support@hochiki.com







#### MS-RH/KA/P/R

Functions:

Remote Alarm Horn Remote Alarm LED (red) Pilot LED (green)

Key-Operated Test/Reset

Switch

For Use with:

DH-98-I, DH-98-P DH-98-HVI, DH-98-HVP

### **WIRING DIAGRAM**







### **TEST/RESET**

| PRODUCT SPECIFICATIONS |                         |                       |                                  |                                   |      |                |                |
|------------------------|-------------------------|-----------------------|----------------------------------|-----------------------------------|------|----------------|----------------|
|                        | PILOT<br>LED<br>(GREEN) | ALARM<br>LED<br>(RED) | PUSH<br>BUTTON<br>TEST/<br>RESET | KEY<br>OPERATED<br>TEST/<br>RESET | HORN | SINGLE<br>GANG | DOUBLE<br>GANG |
| MODEL#                 |                         |                       |                                  |                                   |      |                |                |
| MS-RA