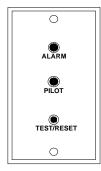

#### MS-RA/R

Functions:

Remote Alarm LED (red) Push-button Test/Reset Switch

For Use with:

DH-98-I, DH-98-P DH-98-HVI, DH-98-HVP DH-98-AR, DH-99-AR

#### MS-RA/P/R

Functions:

Remote Alarm LED (red)
Pilot LED (green)
Push-button Test/Reset
Switch

For Use with:

DH-98-I, DH-98-P

DH-98-HVI, DH-98-HVP

**Hochiki America Corporation** 

7051 Village Drive, Suite 100 Buena Park, CA 90621-2268 Phone: 714/522-2246 Fax: 714/522-2268